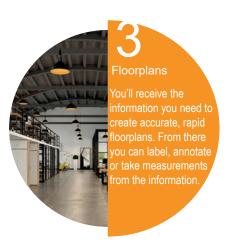

With the combination of GeoSLAMs cutting-edge handheld SLAM scanner and innovative smart data platform, GeoSLAM Connect, businesses are able to create floorplans automatically and within minutes. In addition, by using the GeoSLAM mobile app for Android, you will be able to take photos, notes and voice notes live, as you conduct the scan.