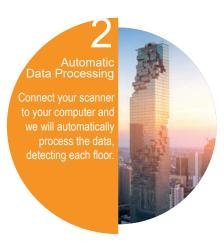

With the combination of GeoSLAMs cutting-edge handheld SLAM scanner and innovative smart data platform, GeoSLAM Connect, businesses are able to create floorplans automatically and within minutes. In addition, by using the GeoSLAM mobile app for Android, you will be able to take photos, notes and voice notes live, as you conduct the scan.