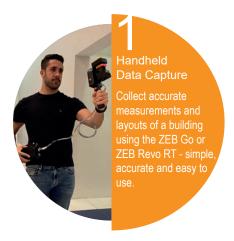

With the combination of GeoSLAMs cutting-edge handheld SLAM scanner and innovative smart data platform, GeoSLAM Connect, businesses are able to create floorplans automatically and within minutes. In addition, by using the GeoSLAM mobile app for Android, you will be able to take photos, notes and voice notes live, as you conduct the scan.