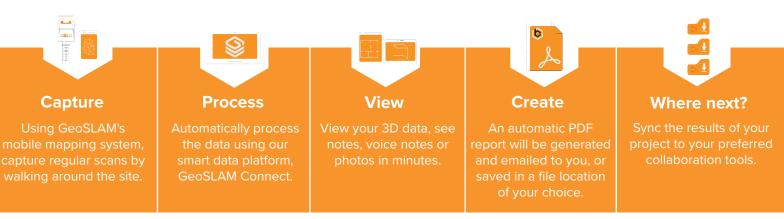

## Construction Progress Overview

GeoSLAM Construction Progress combines hardware, advanced SLAM and analytics to deliver crucial site information to your teams quickly and easily in just 5 easy steps.

## How It Works