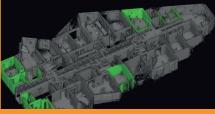

Scan 1: Reference Point Cloud

Scan 2: New Walls Constructed

Automatically generate clear progress reports with visualisations that show you the build progress made on site. It's used by construction companies to track and record progress against a 3D model or a previous scan to improve efficiency, save money, create unbiased progress reports and provide valuable data to help resolve any disputes that may arise.