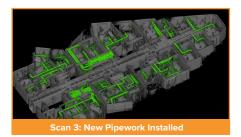

Scan 1: Reference Point Cloud

Scan 2: New Walls Constructed

Automatically generate clear progress reports with visualisations that show you the build progress made on site. It's used by construction companies to track and record progress against a 3D model or a previous scan to improve efficiency, save money, create unbiased progress reports and provide valuable data to help resolve any disputes that may arise.